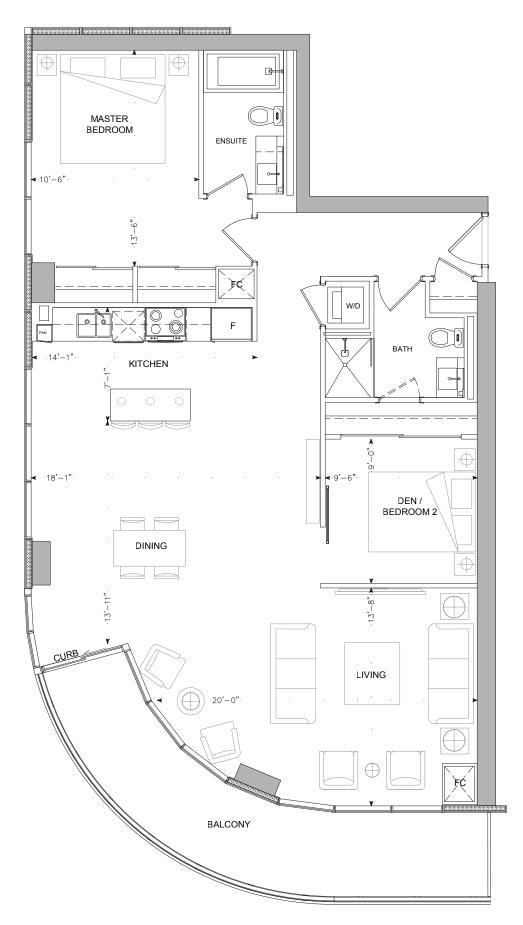

## PAVILION4-5

UNIT # 408 | 2 BED | ± 1,213 s.f. | BALCONY ± 160 s.f.

## ± 1,231 s.f. | BALCONY ± 160 s.f.

## PRELIMINARY PLANS March 2015 | Subject to change.

Price, sizes and specifications subject to change without notice. Erros and omissions expected. Stated dimensions are measured to the exterior boundaries of the exterior walls and the centreline of interior demising walls and in fact vary from the dimensions that would be determined by using the descrption and definition of the "Unit" set forth in the Declaration (which generally only includes the interior airspace between the perimeter walls and exclused interior structural components) Additionally, measurements of rooms set forth on any floor plan are generally taken at the greatest points of each given room (as if the room were a perfect rectangle), without regard for any cutouts. Accordingly, the area of the actual room will typically be smaller than the product obtained by multiplying the stated length times width. All dimensions are approximate, and all floor plans and development plans are subject to change.